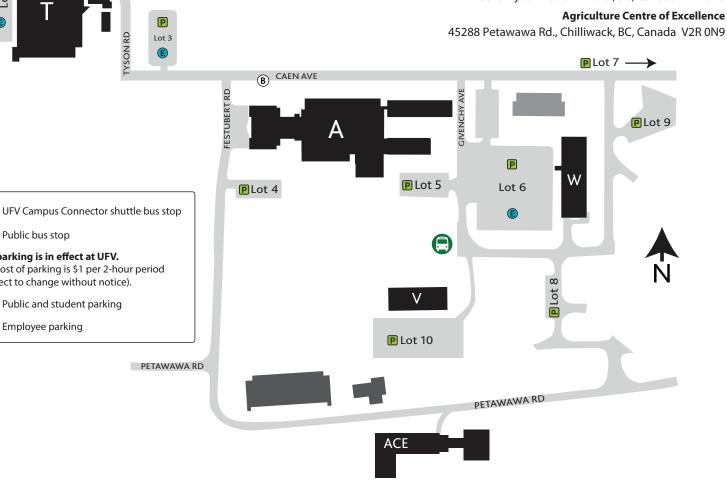

## ACE Agriculture Centre of Excellence (ACE)

### **Trades & Technology** Centre (TTC)

- V Agriculture
  - Continuing Studies
- W Facilities
  - Print Services

# **UFV CHILLIWACK CAMPUS**

at Canada Education Park (CEP)

45190 Caen Ave Chilliwack, BC, Canada V2R 0N3

Phone: 604-792-0025 Fax: 604-824-7931

### **Trades & Technology Centre**

5579 Tyson Rd. Chilliwack, BC, Canada V2R 0H9

### **Agriculture Centre of Excellence**